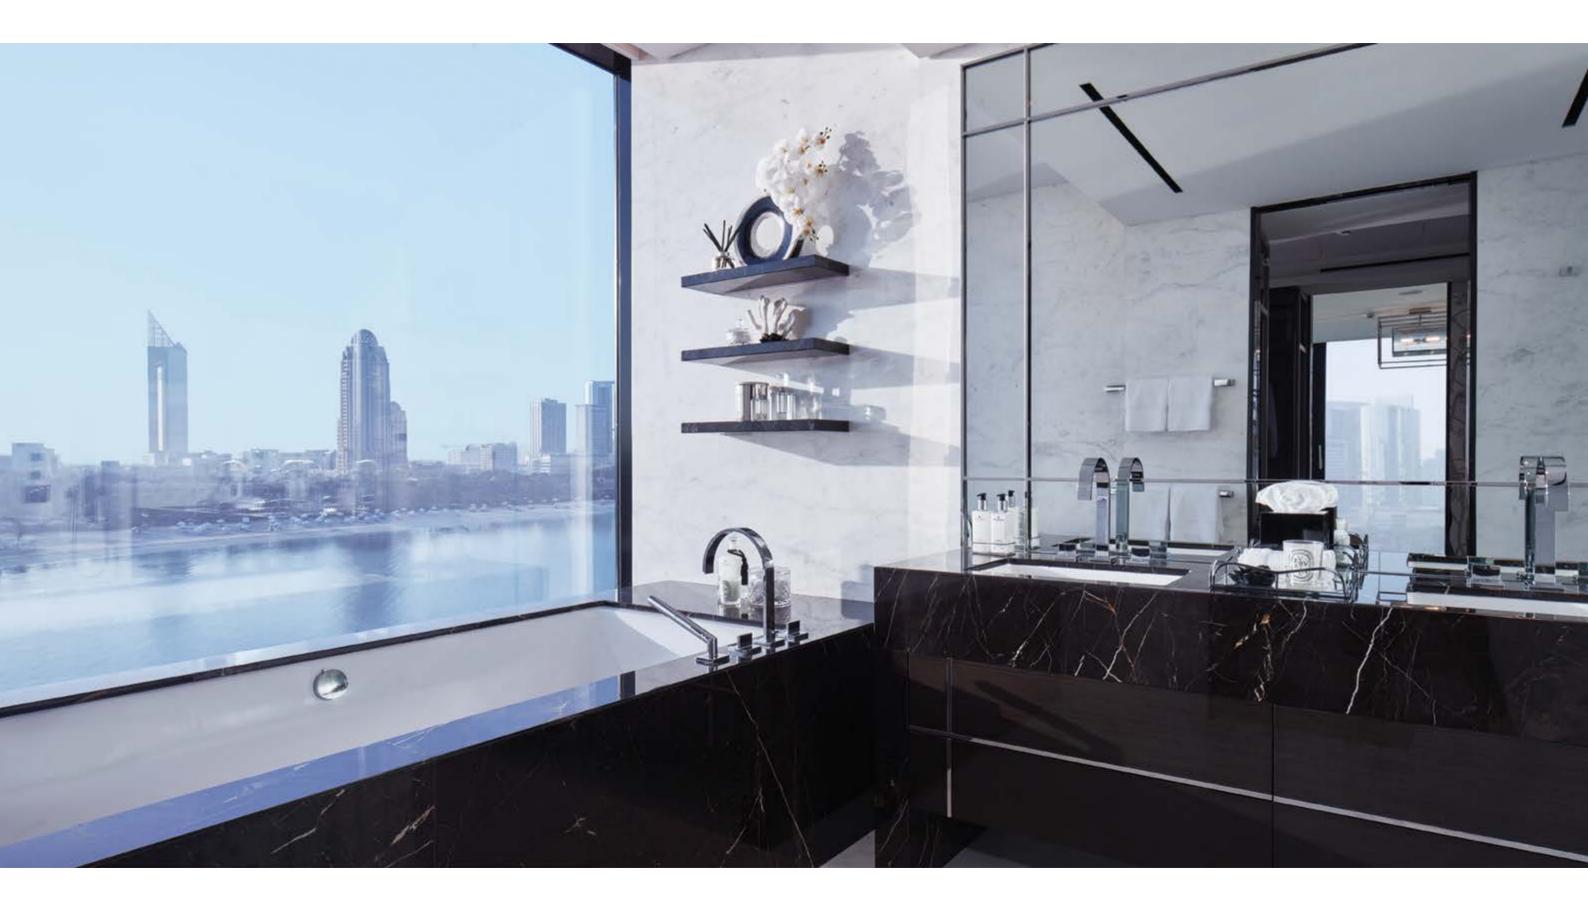

Beyond ample storage for your wardrobe, the generous walk-in closets have views that amaze and invigorate.

The understated elegance of the master bath melds a Zen-like, minimalist feel with the warmth of wood and stone elements.

One of the top luxurious features of the sleek and elegant bathroom is the generous bathtub with a front-row view of the sea, the sky and the city - indeed a hallmark of truly affluent living.

The media and family room is yet another secluded, comfortable space that allows you to disconnect from the everyday world and instead connect with your loved ones. You can enjoy a variety of entertainment options in the ultimate luxury style.