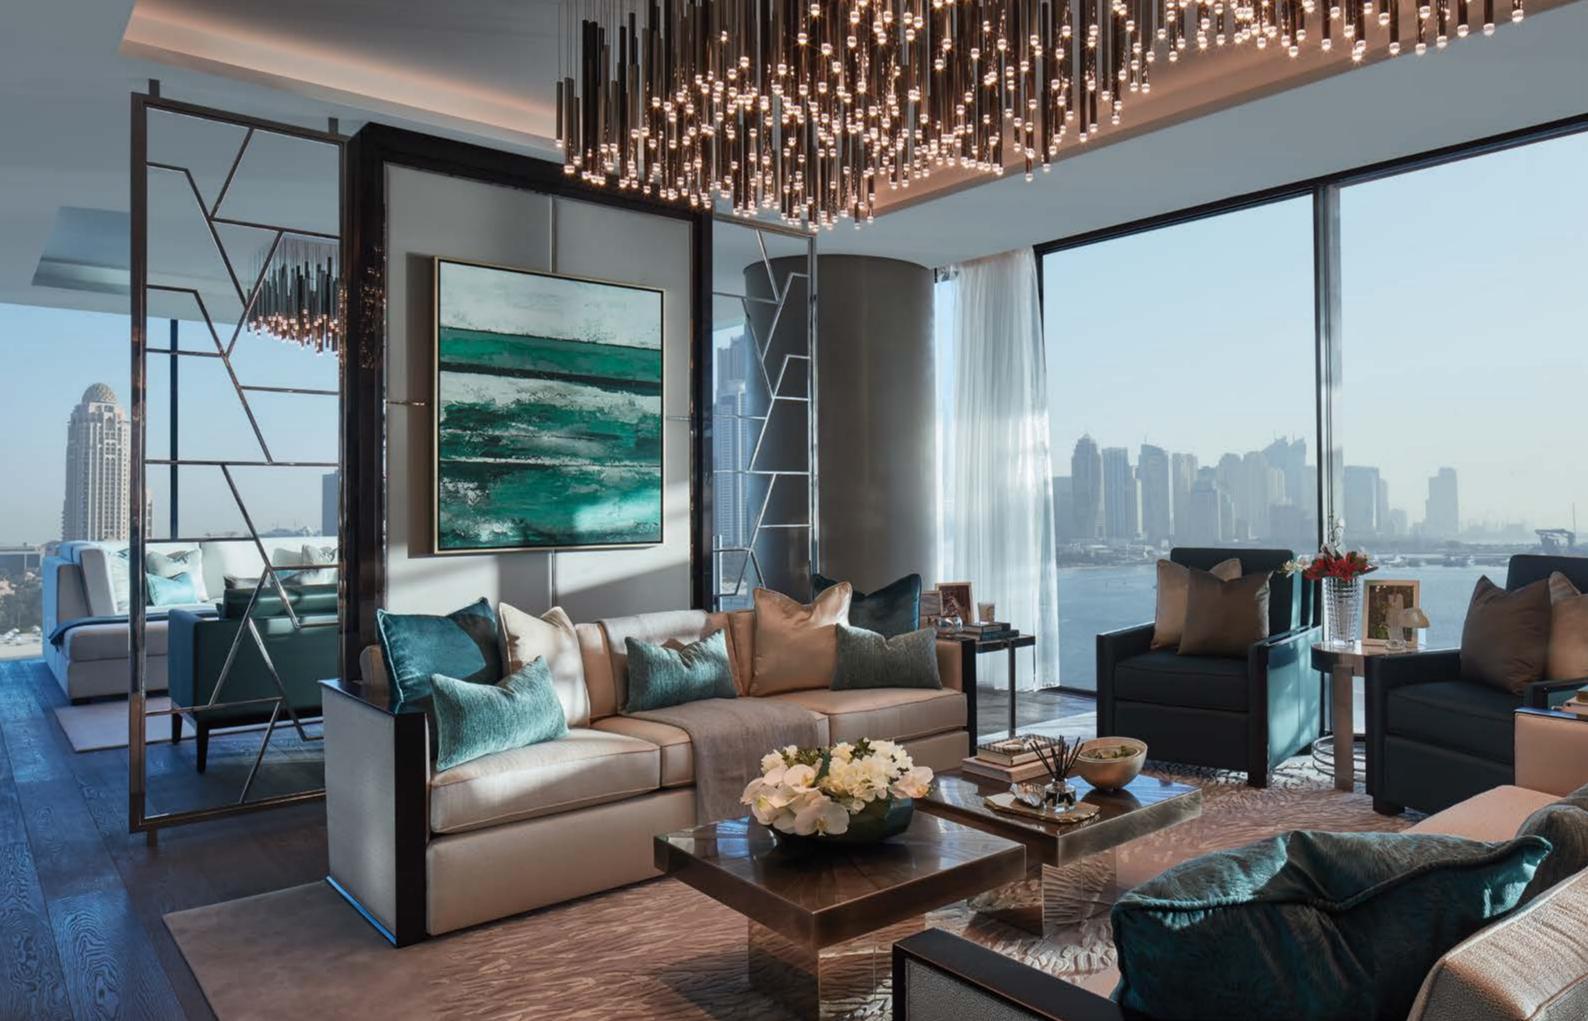

#### BRILLIANTLY HANDCRAFTED

The residences at One Palm are crafted, carefully considered environments, melding the energy at the heart of one of the world's most dynamic, young cities with the tranquility and solitude of a unique, inspiring sanctuary. Two of the world's most forward-thinking firms, Super Potato and Elicyon, have brought to life their own unique, yet symbiotic visions - each a masterpiece of interior design. Each space takes its cues by looking both outward to reflect the vibrant spirit of Dubai, while looking inward at the unique character of those who will find their refuge here, creating extraordinary homes that are a celebration of life lived to the fullest.

WELCOME TO A WORLD WITHIN A WORLD. YOUR WORLD, BEARING YOUR DISTINCTIVE SIGNATURE OF ELEGANCE AND EXCLUSIVITY, WHILE OFFERING PEACE AND SECURITY TO ALL WHO ENTER AND LIVE HERE.

Conceived to allow for easy access and interaction within the development or complete privacy for those seeking solitude, One Palm's three separate cores include private and semi-private lift lobbies leading to no more than two residences. From the moment you alight onto your personal lift lobby, your senses are treated to a feast of details, brilliantly handcrafted into forms that are familiar, calming and pleasing to the soul. Each piece of fine furniture, each object d'art is custom curated by you, with the careful eye and guidance of true masters of interior design.

Floor to ceiling windows flood the living area with light by day, as well as truly awe-inspiring views by night.

The feeling is expansive and impressive, yet completely comfortable and inviting.

The Super Potato designed apartment is opulent yet refined, delicate yet bold, soothing yet inspiring. Its beauty is achieved through many interconnected layers and elements.

Intimate, diverse and soothing lighting, tasteful and elegant ornaments, inspiring artwork, different yet compatible materials and textures are just some of the elements that come together to create a lovely interplay of grace and timeless elegance.

The natural design and intimate feel of the penthouse comes to life strikingly in the living area.

The impressive feature wall invokes tradition and erudition, where culture and art are an integral and pivotal element of everyday life.

The view displays simultaneously the majesty of nature and the ingenuity of manmade creation, the contrast between the sea and the sky, the modernity of Dubai and the infinity of the horizon.

The comfortable, discreet furniture creates a cosy space where one can contemplate, admire and be inspired.