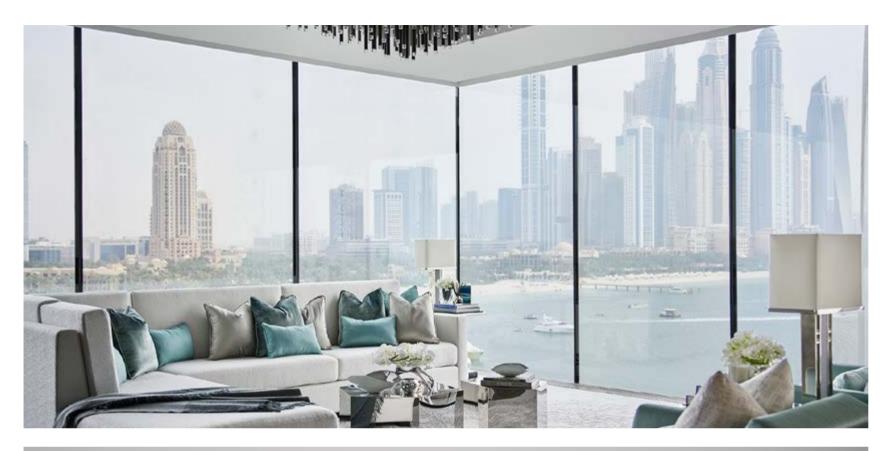

The timeless elegance of your home at One Palm deserves a backdrop that sets it off like a precious jewel in an elegant setting. Floor-to-ceiling glass enables you to look out over sweeping, 36O-degree vistas of the Gulf and the exciting Dubai skyline in an inspiring, ever-changing display of sea, sky and light.

Cutting-edge architecture, exclusively designed luscious interiors, the seamless coherence of privacy and association, make your home at One Palm truly a cut above everything else. But what makes One Palm even more spectacular is the sense of freedom, infinity and true bliss that comes from enjoying daily views that encompass everything on the horizon and beyond.

Floor to ceiling windows flood the living area with light by day, as well as truly awe-inspiring views by night.

The feeling is expansive and impressive, yet completely comfortable and inviting.

The Super Potato designed apartment is opulent yet refined, delicate yet bold, soothing yet inspiring. Its beauty is achieved through many interconnected layers and elements.