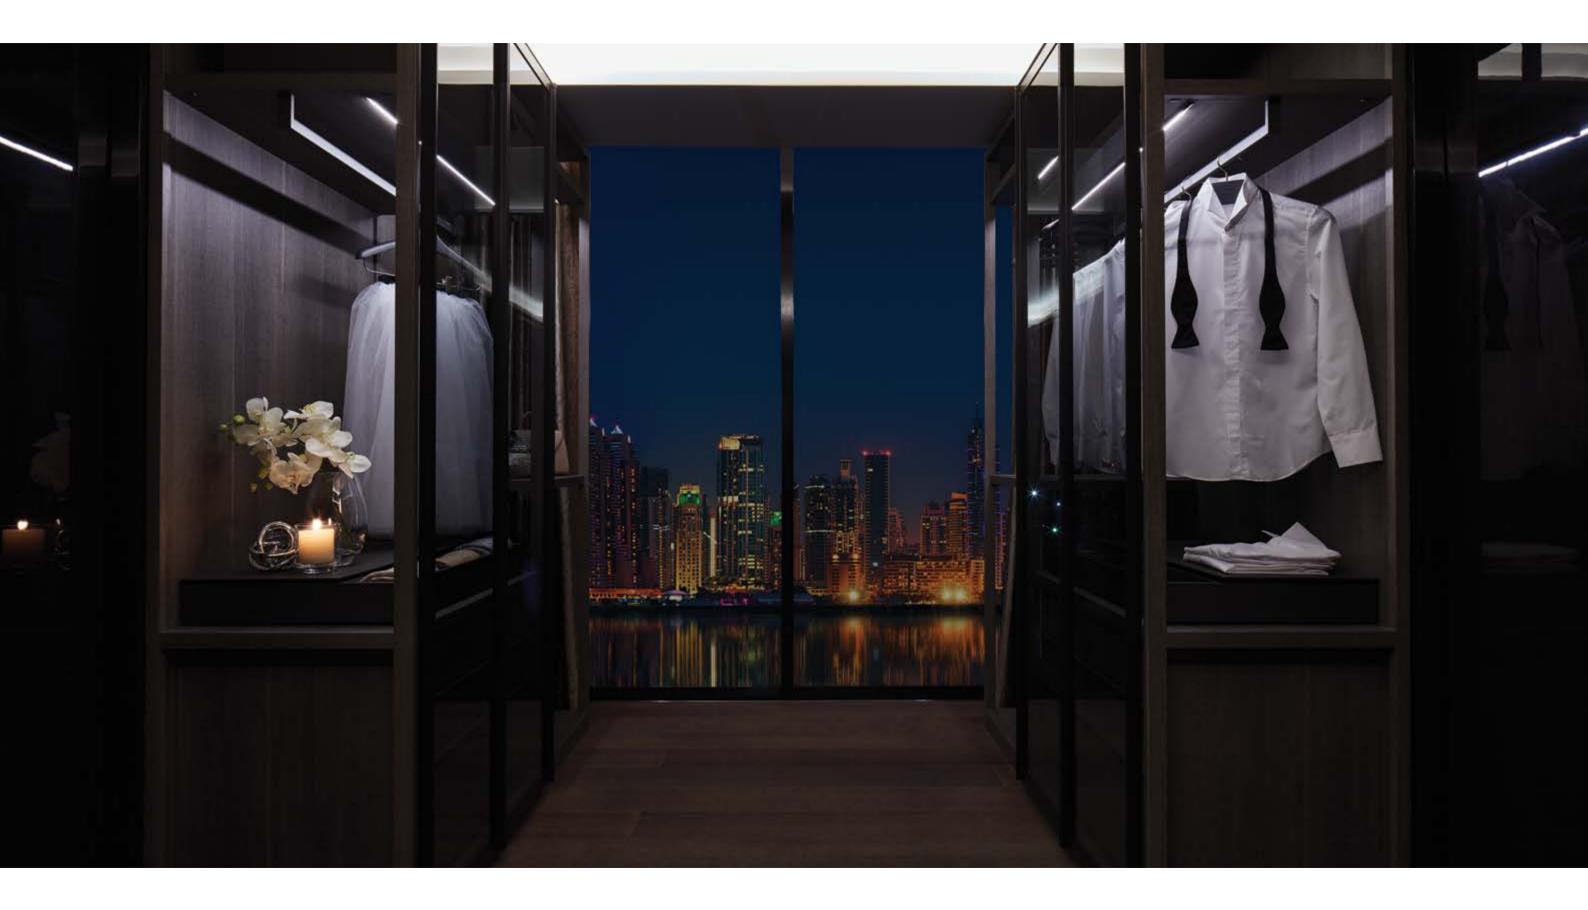

Beyond ample storage for your wardrobe, the generous walk-in closets have views that amaze and invigorate.

The understated elegance of the master bath melds a Zen-like, minimalist feel with the warmth of wood and stone elements.