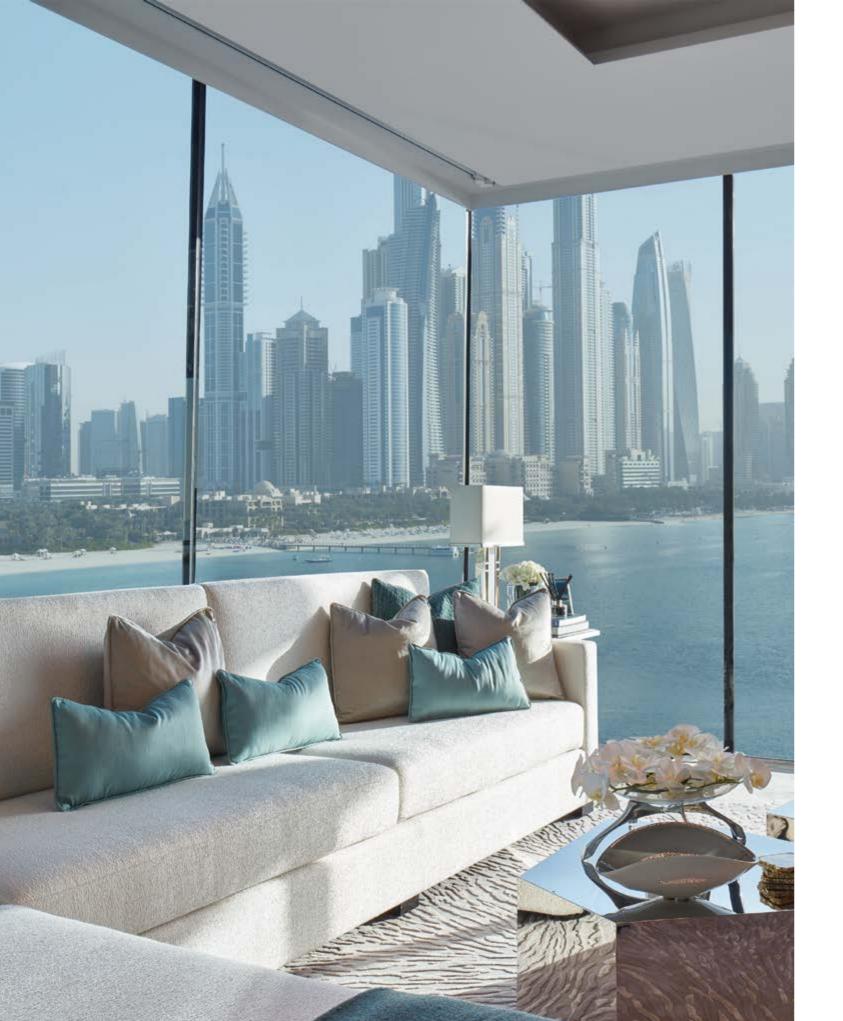

The timeless elegance of your home at One Palm deserves a backdrop that sets it off like a precious jewel in an elegant setting. Floor-to-ceiling glass enables you to look out over sweeping, 36O-degree vistas of the Gulf and the exciting Dubai skyline in an inspiring, ever-changing display of sea, sky and light.

Cutting-edge architecture, exclusively designed luscious interiors, the seamless coherence of privacy and association, make your home at One Palm truly a cut above everything else. But what makes One Palm even more spectacular is the sense of freedom, infinity and true bliss that comes from enjoying daily views that encompass everything on the horizon and beyond.

The view displays simultaneously the majesty of nature and the ingenuity of manmade creation, the contrast between the sea and the sky, the modernity of Dubai and the infinity of the horizon.

The comfortable, discreet furniture creates a cosy space where one can contemplate, admire and be inspired.