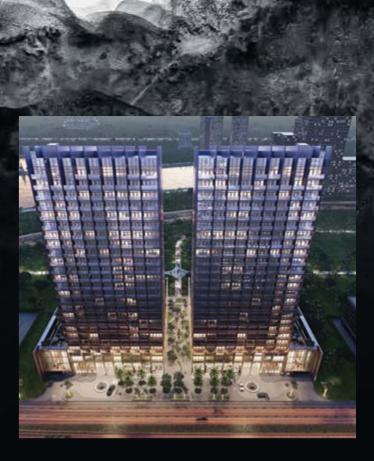

### THE STERLING BY OMNIYAT

The Sterling is a luxury residential project, Consisting of two stunning towers situated in the Burj Khalifa District in Downtown Dubai. It features 25 storeys of premium apartments, exclusive townhouses, lavish penthouses, with elevated gardens and wondrous amenities, as well as impressive views of Dubai, including the majestic Burj Khalifa and the Creek. The Sterling is an embodiment of the best of Downtown Dubai: amazing retail, exciting international culinary experiences, fascinating nightlife, stunning entertainment - the trendiest address in Downtown Dubai, in the heart of it all.