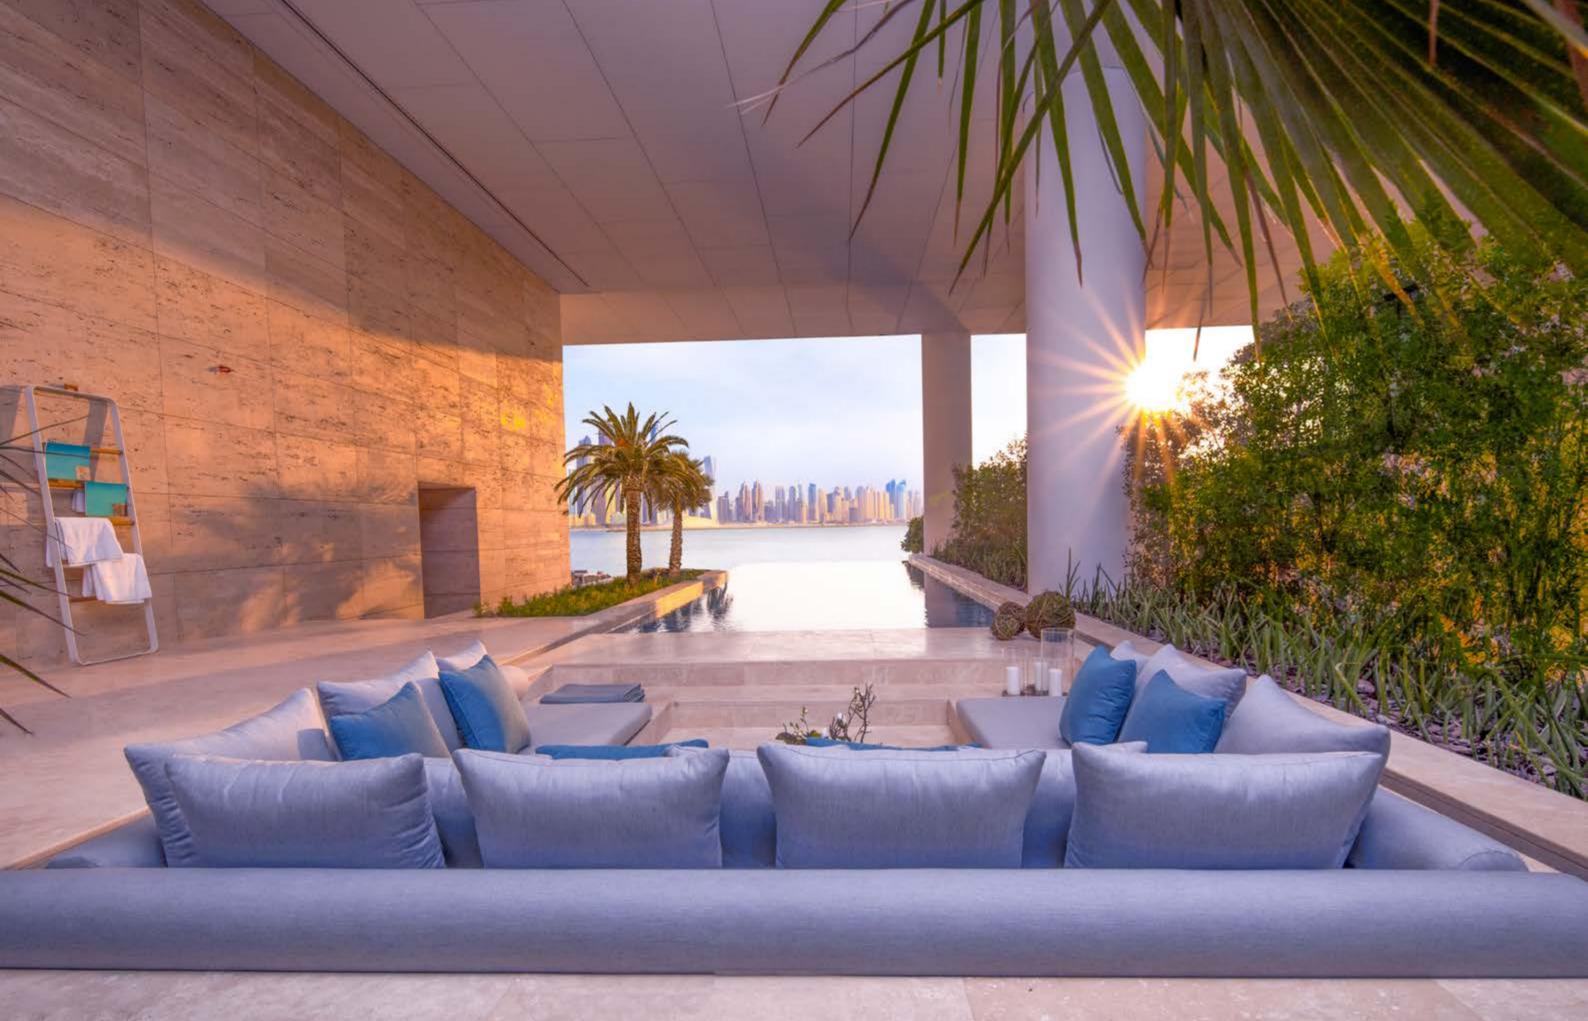

The timeless elegance of your home at One Palm deserves a backdrop that sets it off like a precious jewel in an elegant setting. Floor-to-ceiling glass enables you to look out over sweeping, 36O-degree vistas of the Gulf and the exciting Dubai skyline in an inspiring, ever-changing display of sea, sky and light.

Cutting-edge architecture, exclusively designed luscious interiors, the seamless coherence of privacy and association, make your home at One Palm truly a cut above everything else. But what makes One Palm even more spectacular is the sense of freedom, infinity and true bliss that comes from enjoying daily views that encompass everything on the horizon and beyond.

### THE PERFECT BALANCE OF LUXURY AND TRANQUILITY

The outdoor terraces of each One Palm home are a site to behold. Framed by inspiring views of the Arabian Gulf and the city beyond, they feature refreshing plunge pools, ample space for relaxing or entertaining, and natural touches that sooth and relax. The terraces are indeed an ultra-luxurious feature, the symbol of a unique kind of freedom and unsurpassable level of comfort.