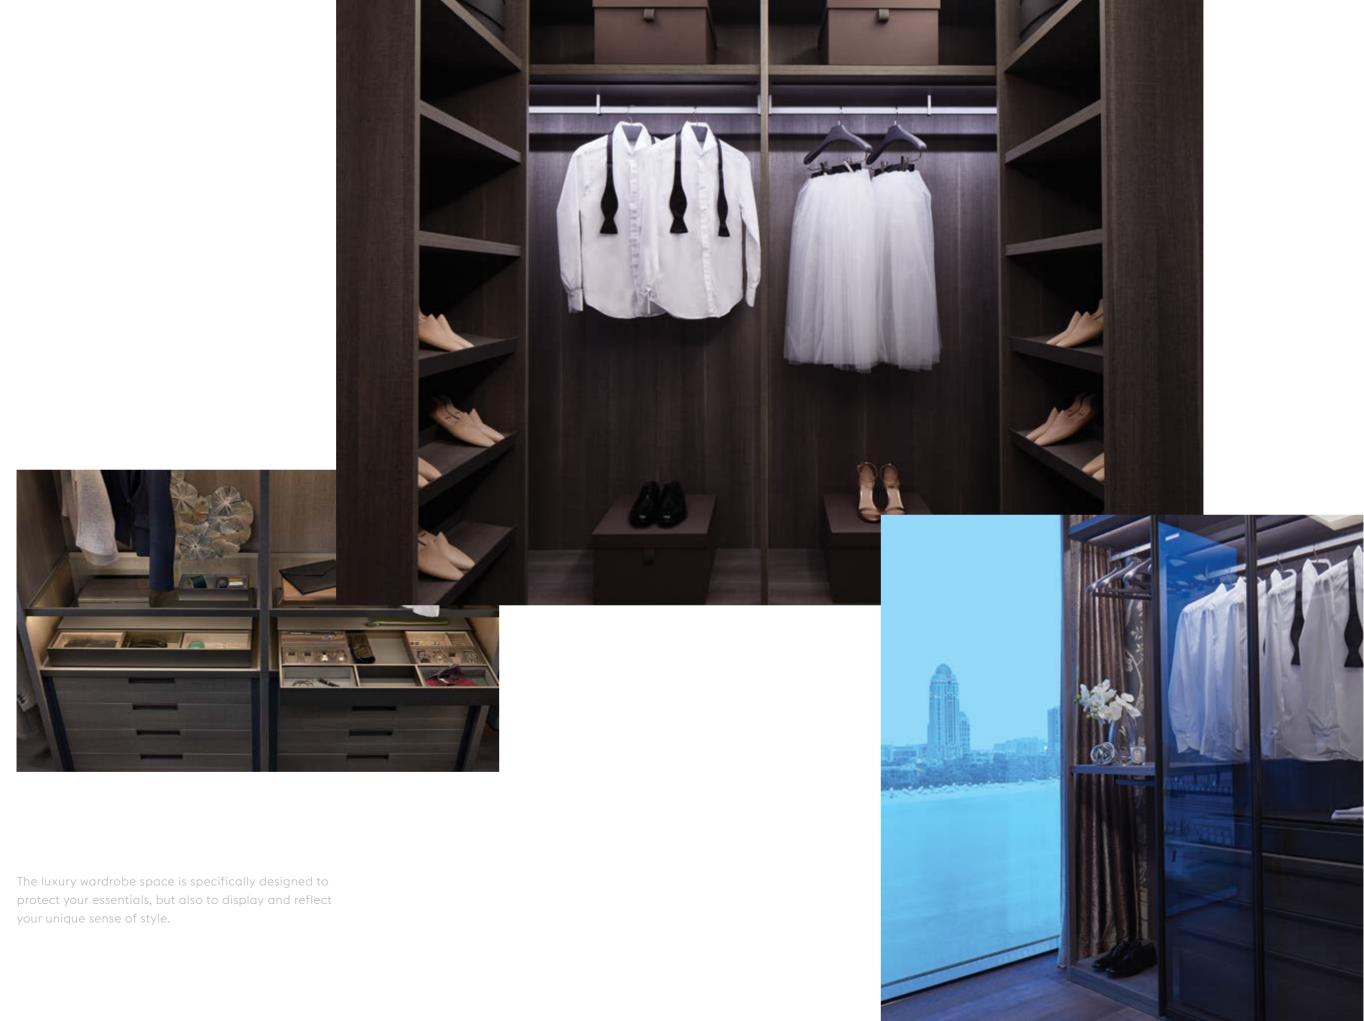

Beyond ample storage for your wardrobe, the generous walk-in closets have views that amaze and invigorate.

The understated elegance of the master bath melds a Zen-like, minimalist feel with the warmth of wood and stone elements.