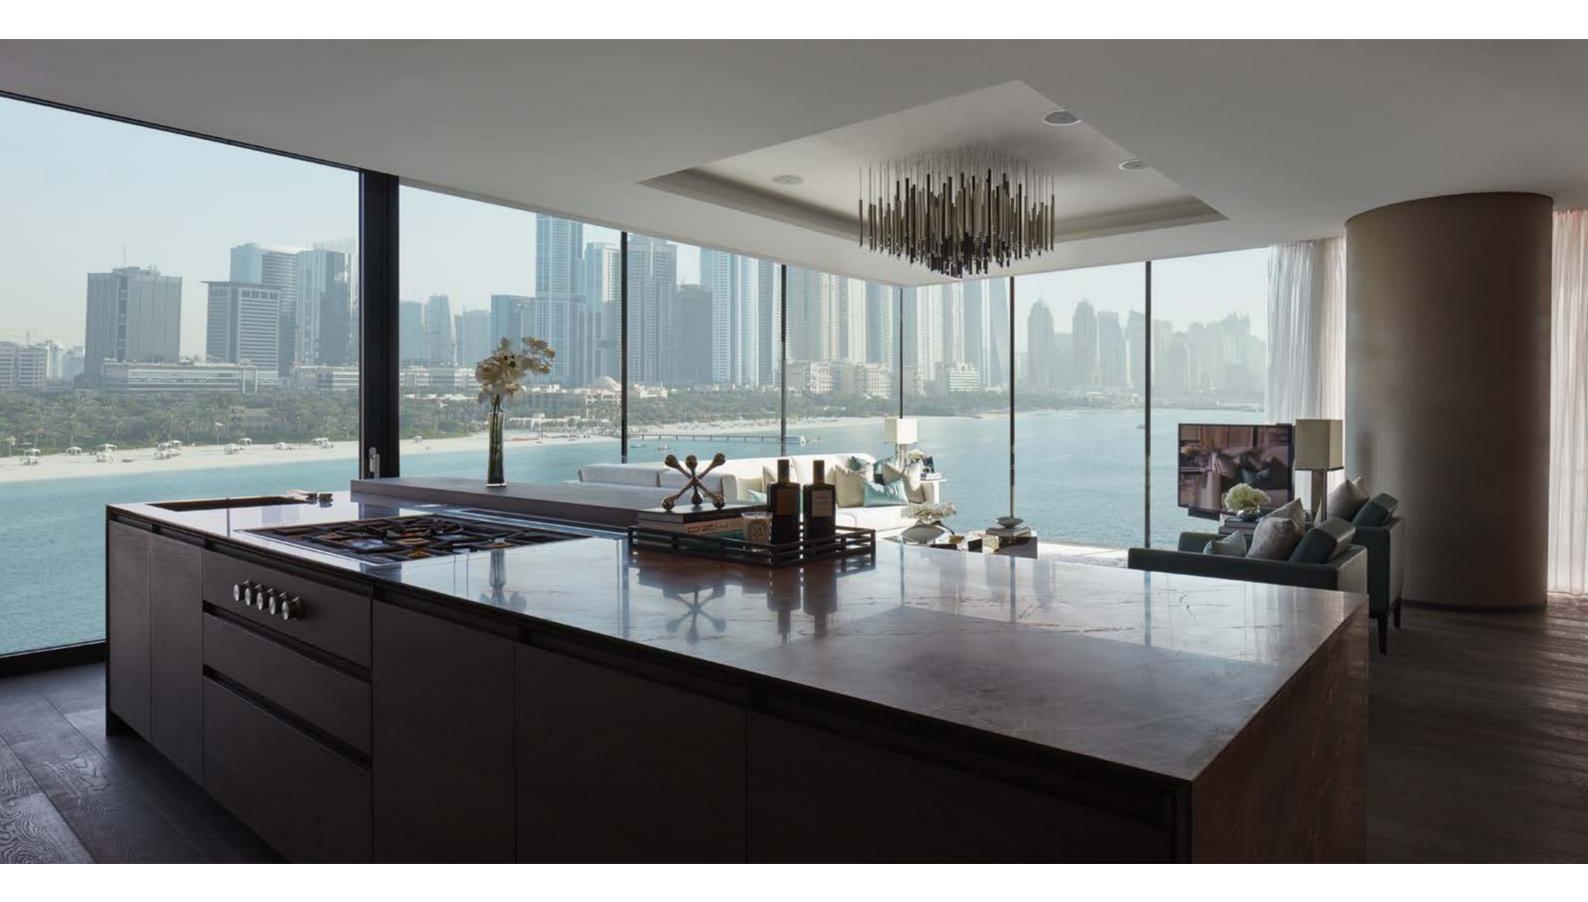

The timeless elegance of your home at One Palm deserves a backdrop that sets it off like a precious jewel in an elegant setting. Floor-to-ceiling glass enables you to look out over sweeping, 36O-degree vistas of the Gulf and the exciting Dubai skyline in an inspiring, ever-changing display of sea, sky and light.

Cutting-edge architecture, exclusively designed luscious interiors, the seamless coherence of privacy and association, make your home at One Palm truly a cut above everything else. But what makes One Palm even more spectacular is the sense of freedom, infinity and true bliss that comes from enjoying daily views that encompass everything on the horizon and beyond.

The view displays simultaneously the majesty of nature and the ingenuity of manmade creation, the contrast between the sea and the sky, the modernity of Dubai and the infinity of the horizon.

The comfortable, discreet furniture creates a cosy space where one can contemplate, admire and be inspired.