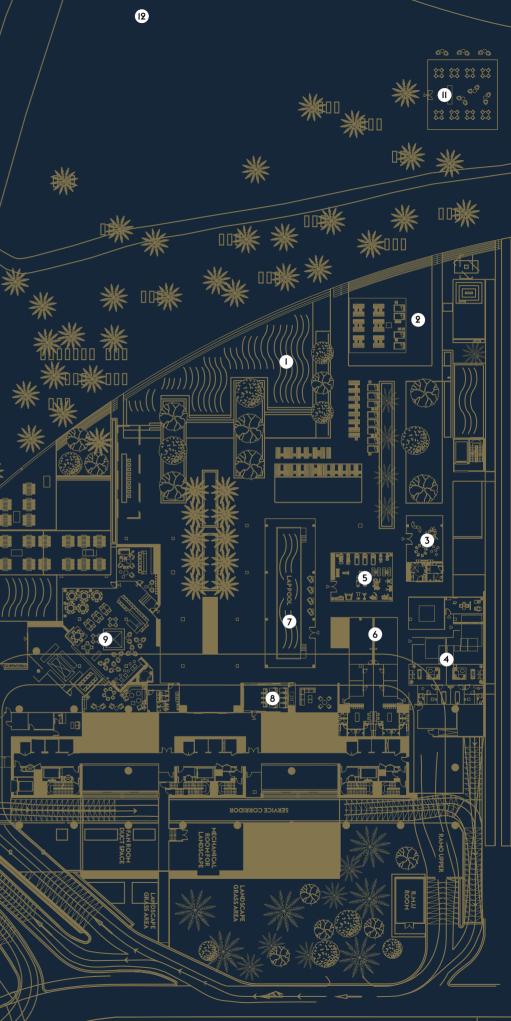

## AMÉNITIÉS PLAN LOWER LEVEL

- OUTDOOR POOL 7 LAP POOL OUTDOOR CINEMA INDOOR CINEMA 8 9 9 RESTAURANT PLAYROOM - 3 IO JETTY SPA 4 II BEACH CLUB GYMNASIUM 5 VITALITY POOL 6
  - **12** PRIVATE BEACH

10

獭

Ê

# AMENITIES PLAN UPPER LEVEL

- Ι BUSINESS CENTRE & LIBRARY
- 2 MAIN LOBBY/RECEPTION
- 3 MEETING ROOM
- 4 VALET δ DROP-OFF

귝

纝