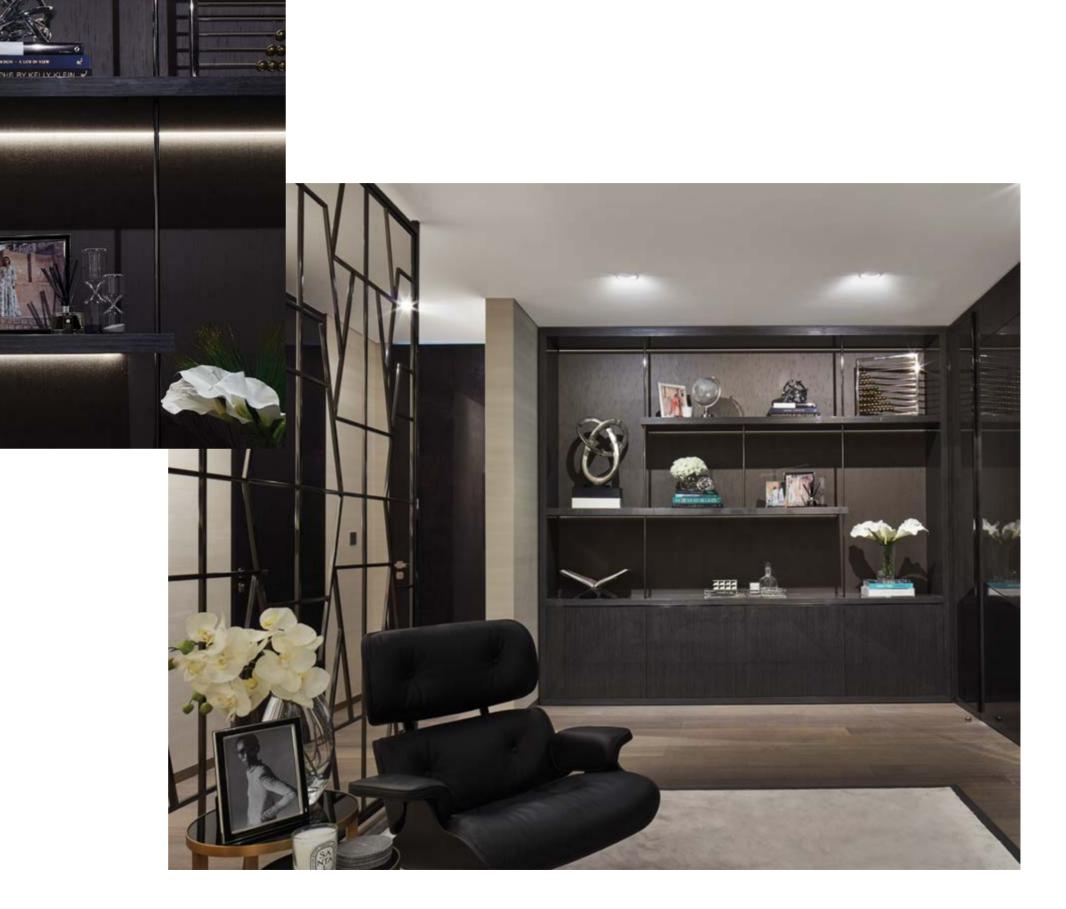

# THE COMFORT OF STYLE

This secluded yet transparent nook is created through the playful use of an abstract arabesque pattern in the mashrabiya screens. The design creates a reference to traditional Middle Eastern architecture, creating an intimate space. Its simple, minimalist design allows for order and clarity, inspires work and efficiency, providing the possibility both to connect and disconnect, depending on your business, work or study needs.

One of the top luxurious features of the sleek and elegant bathroom is the generous bathtub with a front-row view of the sea, the sky and the city - indeed a hallmark of truly affluent living.

The media and family room is yet another secluded, comfortable space that allows you to disconnect from the everyday world and instead connect with your loved ones. You can enjoy a variety of entertainment options in the ultimate luxury style.