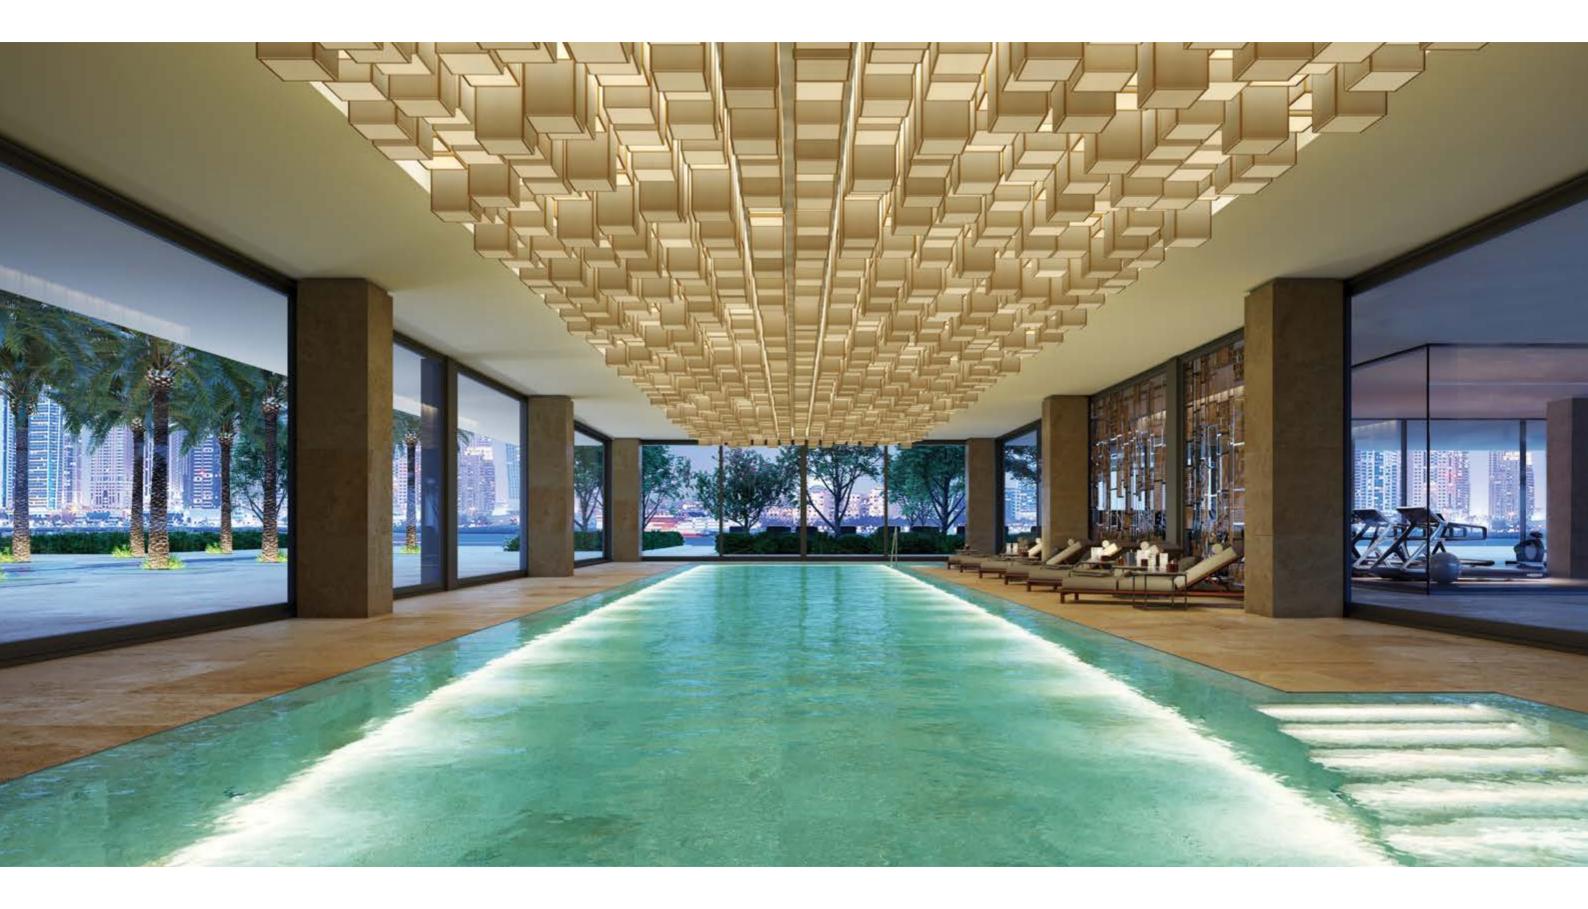

### Lap Pool

Hit the lanes at the 25-meter lap pool. Situated in the lower level of One Palm, the indoor pool area can be opened up to let in the glorious natural backdrop of the grounds.

**Fitness Centre** State-of-the-art fitness equipment for residents to enjoy.