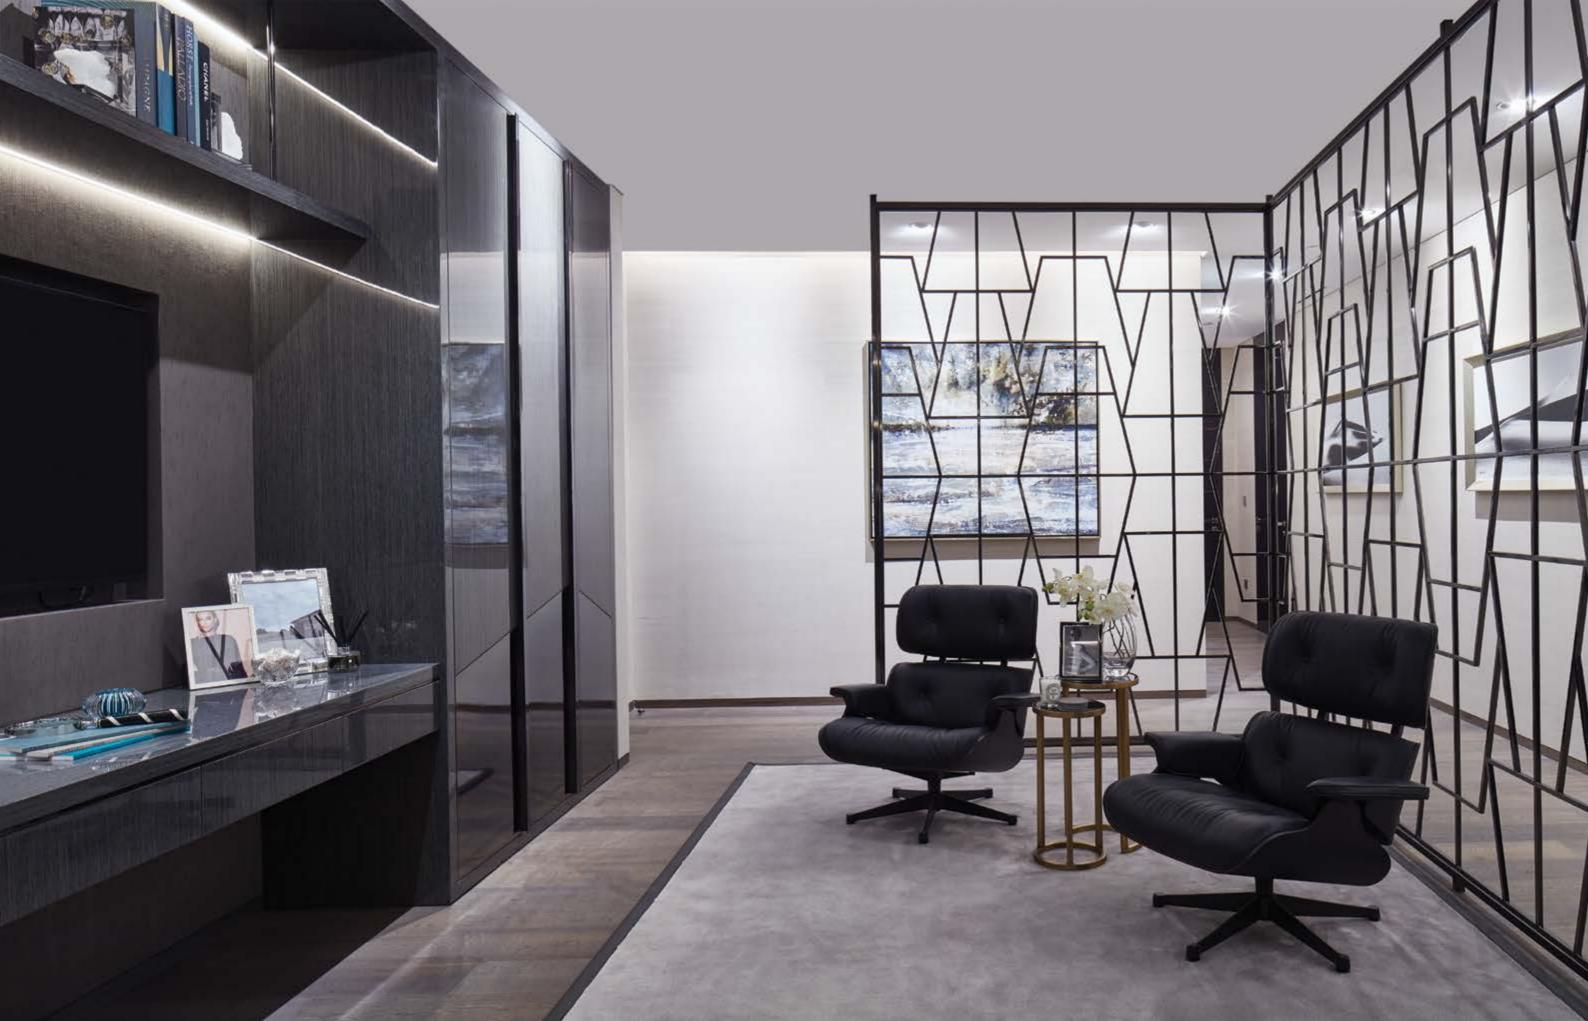

# THE COMFORT OF STYLE

This secluded yet transparent nook is created through the playful use of an abstract arabesque pattern in the mashrabiya screens. The design creates a reference to traditional Middle Eastern architecture, creating an intimate space. Its simple, minimalist design allows for order and clarity, inspires work and efficiency, providing the possibility both to connect and disconnect, depending on your business, work or study needs.

One of the top luxurious features of the sleek and elegant bathroom is the generous bathtub with a front-row view of the sea, the sky and the city - indeed a hallmark of truly affluent living.

The media and family room is yet another secluded, comfortable space that allows you to disconnect from the everyday world and instead connect with your loved ones. You can enjoy a variety of entertainment options in the ultimate luxury style.