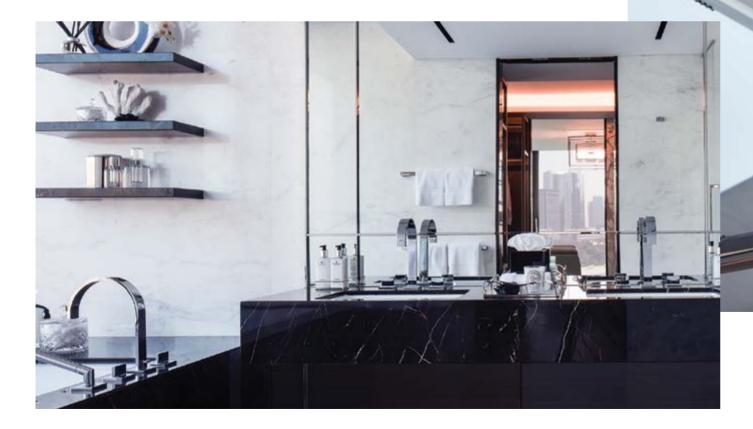

Beyond ample storage for your wardrobe, the generous walk-in closets have views that amaze and invigorate.

The understated elegance of the master bath melds a Zen-like, minimalist feel with the warmth of wood and stone elements.