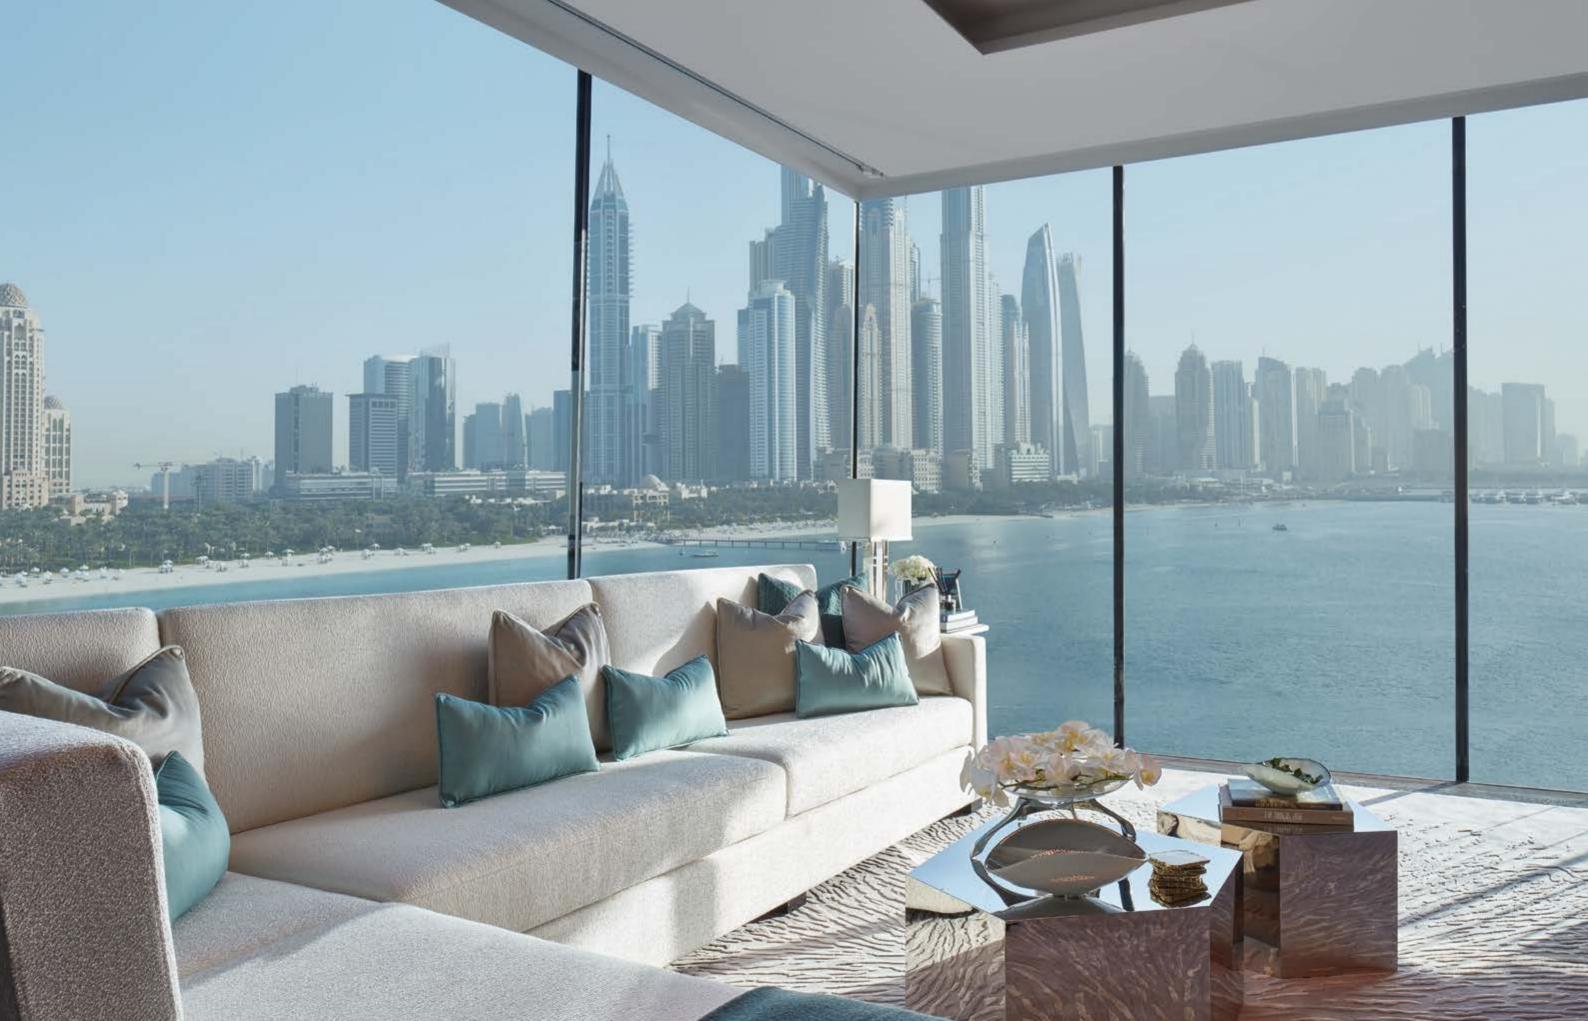

The timeless elegance of your home at One Palm deserves a backdrop that sets it off like a precious jewel in an elegant setting. Floor-to-ceiling glass enables you to look out over sweeping, 36O-degree vistas of the Gulf and the exciting Dubai skyline in an inspiring, ever-changing display of sea, sky and light.

Cutting-edge architecture, exclusively designed luscious interiors, the seamless coherence of privacy and association, make your home at One Palm truly a cut above everything else. But what makes One Palm even more spectacular is the sense of freedom, infinity and true bliss that comes from enjoying daily views that encompass everything on the horizon and beyond.

Floor to ceiling windows flood the living area with light by day, as well as truly awe-inspiring views by night.

The feeling is expansive and impressive, yet completely comfortable and inviting.

The Super Potato designed apartment is opulent yet refined, delicate yet bold, soothing yet inspiring. Its beauty is achieved through many interconnected layers and elements.