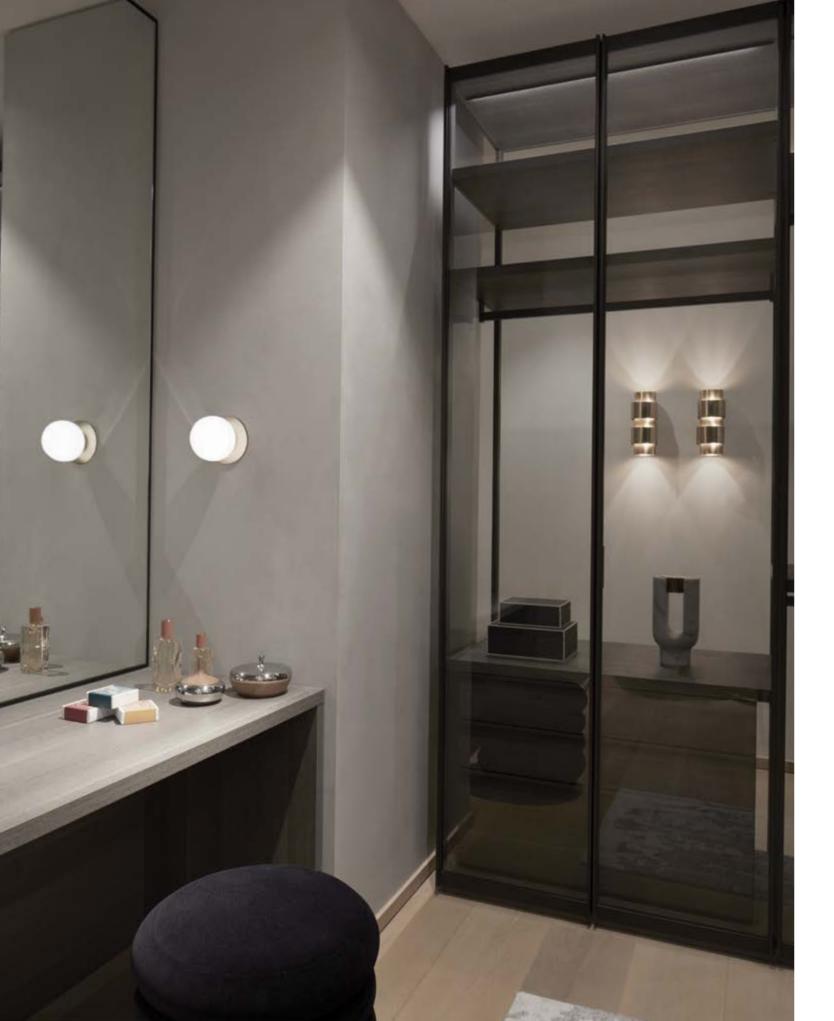

Beyond ample storage for your wardrobe, the generous walk-in closets have views that amaze and invigorate.

The understated elegance of the master bath melds a Zen-like, minimalist feel with the warmth of wood and stone elements.

# THE COMFORT OF STYLE

This secluded yet transparent nook is created through the playful use of an abstract arabesque pattern in the mashrabiya screens. The design creates a reference to traditional Middle Eastern architecture, creating an intimate space. Its simple, minimalist design allows for order and clarity, inspires work and efficiency, providing the possibility both to connect and disconnect, depending on your business, work or study needs.