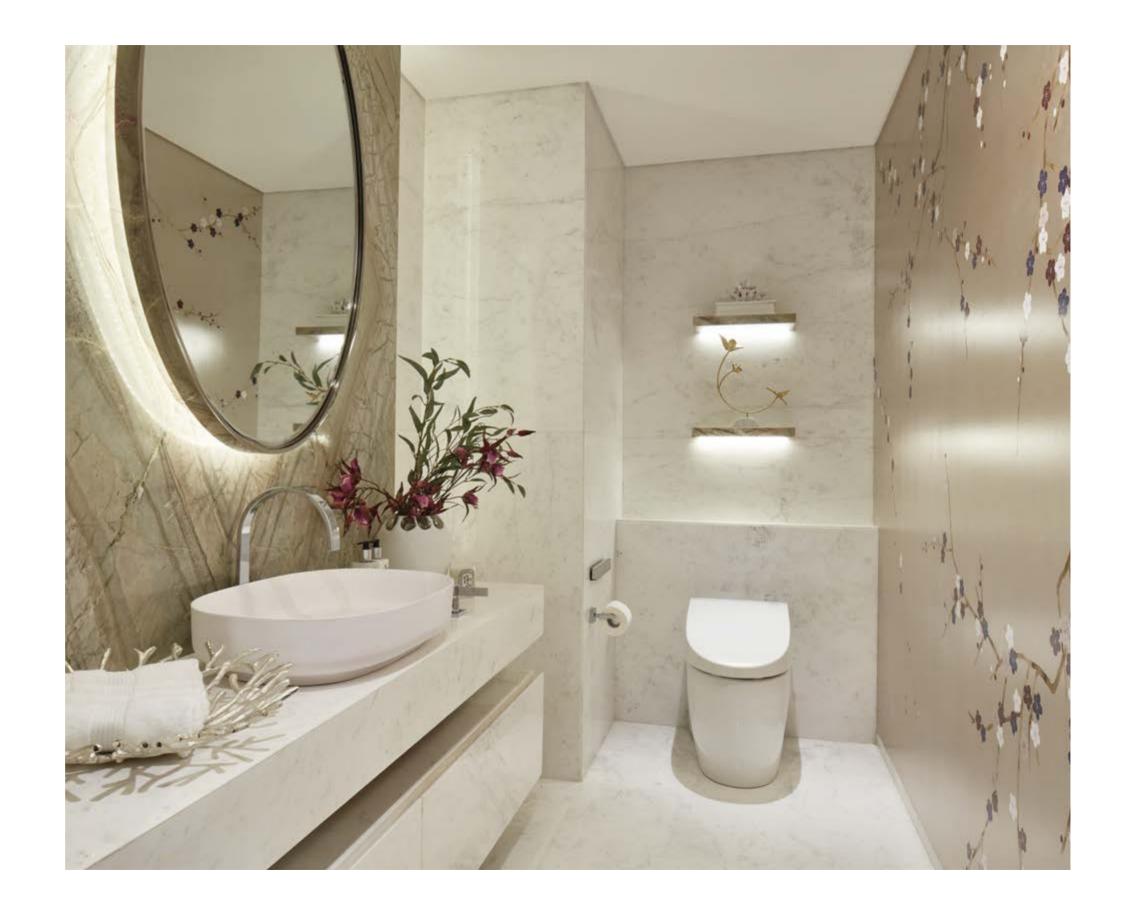

Beyond ample storage for your wardrobe, the generous walk-in closets have views that amaze and invigorate.

The understated elegance of the master bath melds a Zen-like, minimalist feel with the warmth of wood and stone elements.