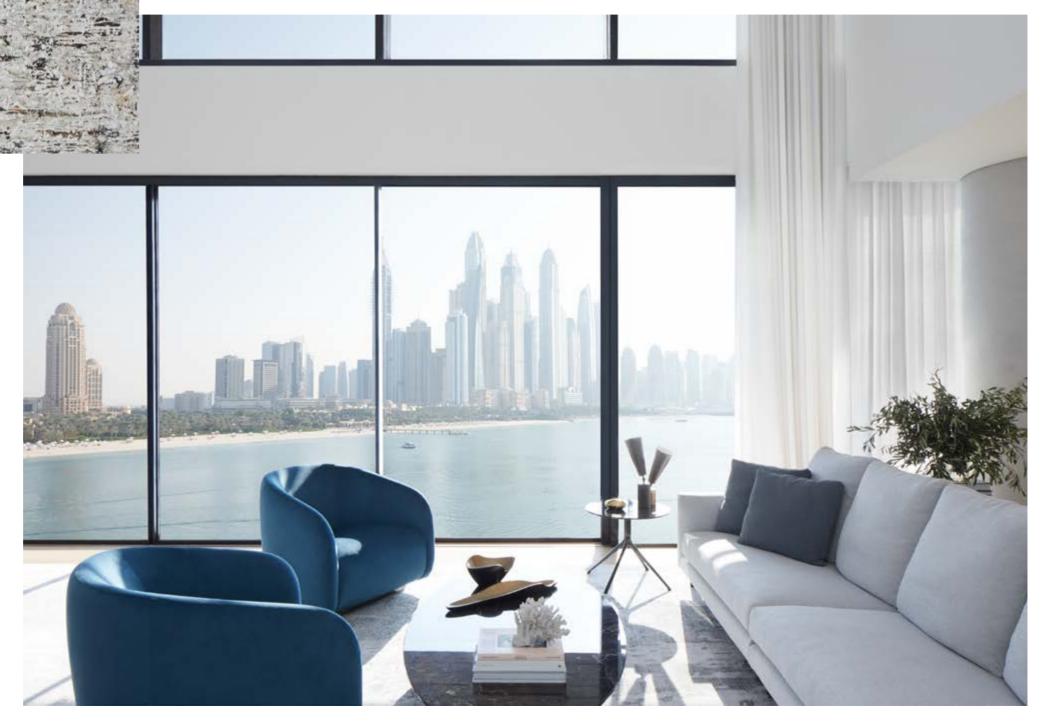

The timeless elegance of your home at One Palm deserves a backdrop that sets it off like a precious jewel in an elegant setting. Floor-to-ceiling glass enables you to look out over sweeping, 36O-degree vistas of the Gulf and the exciting Dubai skyline in an inspiring, ever-changing display of sea, sky and light.

Cutting-edge architecture, exclusively designed luscious interiors, the seamless coherence of privacy and association, make your home at One Palm truly a cut above everything else. But what makes One Palm even more spectacular is the sense of freedom, infinity and true bliss that comes from enjoying daily views that encompass everything on the horizon and beyond.

The view displays simultaneously the majesty of nature and the ingenuity of manmade creation, the contrast between the sea and the sky, the modernity of Dubai and the infinity of the horizon.

The comfortable, discreet furniture creates a cosy space where one can contemplate, admire and be inspired.